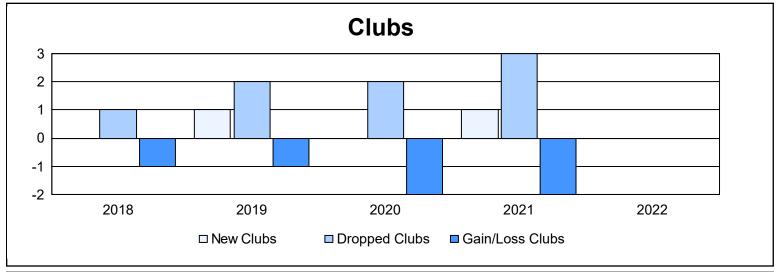

District 107 A

As of June 2022 Cumulative

| Year      | New<br>Clubs | Dropped<br>Clubs | Gain/<br>Loss<br>Clubs | New<br>Members | Charter<br>Members | Reinstate<br>Members | Transfer<br>Members | Total<br>Member<br>Added | Total<br>Members<br>Dropped | Gain/<br>Loss<br>Members |
|-----------|--------------|------------------|------------------------|----------------|--------------------|----------------------|---------------------|--------------------------|-----------------------------|--------------------------|
| 2017-2018 | 0            | 1                | -1                     | 90             | 0                  | 1                    | 3                   | 94                       | 180                         | -86                      |
| 2018-2019 | 1            | 2                | -1                     | 102            | 20                 | 1                    | 9                   | 132                      | 152                         | -20                      |
| 2019-2020 | 0            | 2                | -2                     | 91             | 0                  | 1                    | 5                   | 97                       | 203                         | -106                     |
| 2020-2021 | 1            | 3                | -2                     | 58             | 28                 | 2                    | 3                   | 91                       | 177                         | -86                      |
| 2021-2022 | 0            | 0                | 0                      | 65             | 1                  | 0                    | 4                   | 70                       | 182                         | -112                     |
| Average   | 0            | 2                | -1                     | 81             | 10                 | 1                    | 5                   | 97                       | 179                         | -82                      |