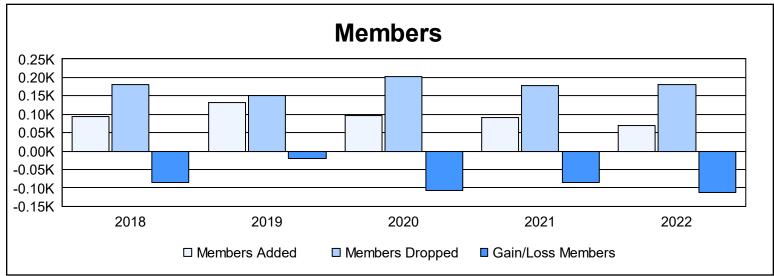

District 107 A

As of June 2022 Cumulative

| Year      | New<br>Clubs | Dropped<br>Clubs | Gain/<br>Loss<br>Clubs | New<br>Members | Charter<br>Members | Reinstate<br>Members | Transfer<br>Members | Total<br>Member<br>Added | Total<br>Members<br>Dropped | Gain/<br>Loss<br>Members |
|-----------|--------------|------------------|------------------------|----------------|--------------------|----------------------|---------------------|--------------------------|-----------------------------|--------------------------|
| 2017-2018 | 0            | 1                | -1                     | 90             | 0                  | 1                    | 3                   | 94                       | 180                         | -86                      |
| 2018-2019 | 1            | 2                | -1                     | 102            | 20                 | 1                    | 9                   | 132                      | 152                         | -20                      |
| 2019-2020 | 0            | 2                | -2                     | 91             | 0                  | 1                    | 5                   | 97                       | 203                         | -106                     |
| 2020-2021 | 1            | 3                | -2                     | 58             | 28                 | 2                    | 3                   | 91                       | 177                         | -86                      |
| 2021-2022 | 0            | 0                | 0                      | 65             | 1                  | 0                    | 4                   | 70                       | 182                         | -112                     |
| Average   | 0            | 2                | -1                     | 81             | 10                 | 1                    | 5                   | 97                       | 179                         | -82                      |